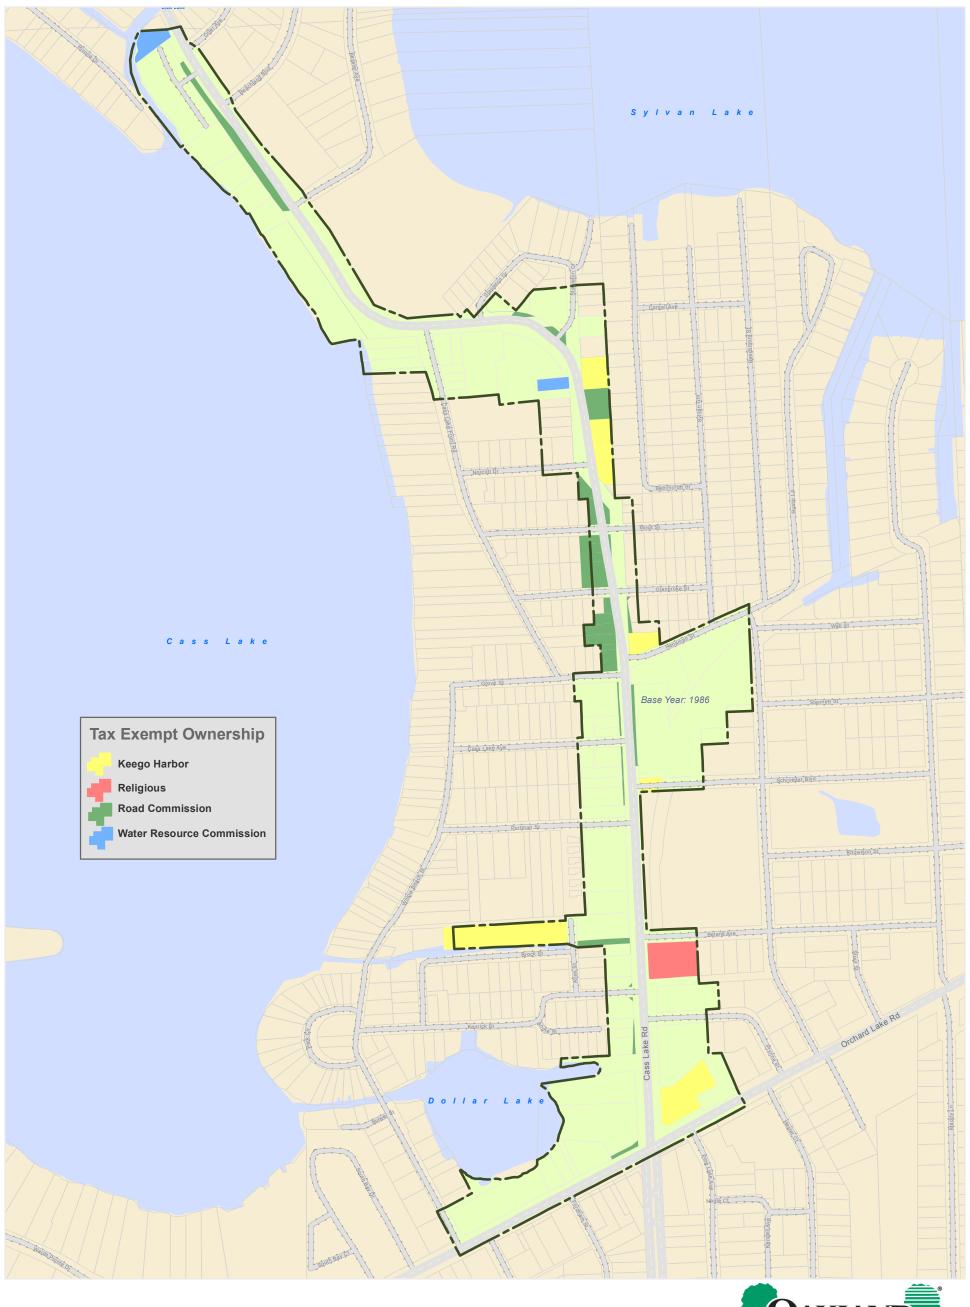

## Keego Harbor Tax Increment Finance Authority Tax Exempt Parcels

## **Statistics**

Authority: 43 acres Dev. Area: 40 acres Millage: No

## Legend

- — Authority Boundary

**Development/Capture Area**Area defined in the development
plan where TIF capture can occur.

Feet 250 500

Map date: April 15, 2015 Created by: Oakland County Planning and Economic Development Services

The information provided herewith has been compiled from recorded deeds, plats, tax maps, surveys and other public records. It is not a legally recorded map or survey and is not intended to be used as one. Users should consult the information sources mentioned above when questions arise.